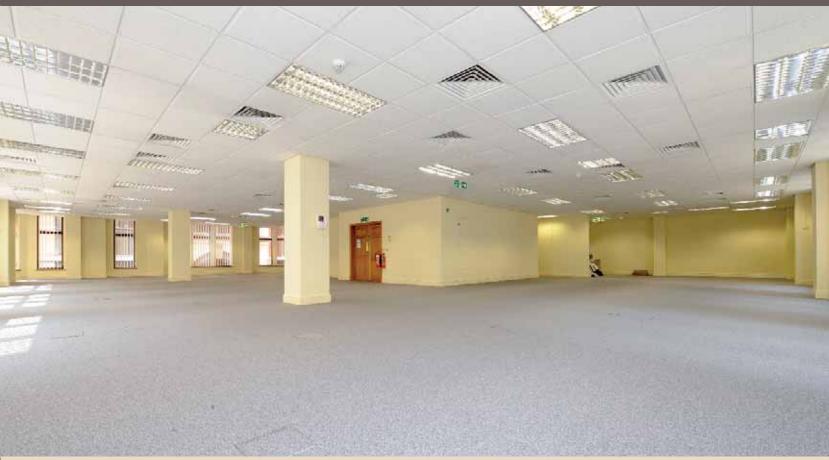

## ACCOMMODATION

The accommodation is largely of an open plan layout benefiting from the following specification:-

- Fully accessed raised floors.
- Air conditioning.
- Suspended ceilings with Category II lighting.
- Aluminum framed double glazed windows.
- Male and female toilets on all floors.
- Two 10 person passenger lifts serving all floors.
- Basement car park.

The available accommodation is located on the 2nd, 3rd and 4th floors.