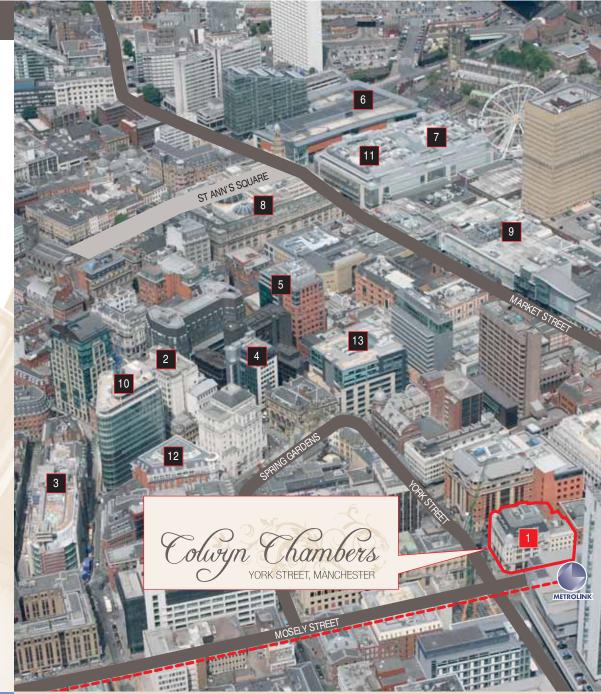

#### KEY

- 1. Colwyn Chambers
- 2. Ship Canal House
- 3. Belvedere
- 4. Pinnacle
- 5. No1 Marsden Street
- 6. Harvey Nichols
- 7. Selfridges
- 8. Royal Exchange
- 9. Arndale Shopping Centre
- 10. Chancery Place
- 11. Marks & Spencer
- 12. The Chancery
- 13. 40 Spring Gardens

#### LOCATION

Colwyn Chambers is located at the junction of Mosley Street and York Street within Manchester's financial and professional core.

Colwyn Chambers enjoys excellent communication links with the Metrolink and the bus station being located in Piccadilly Gardens approximately 2 minutes walk from the property.