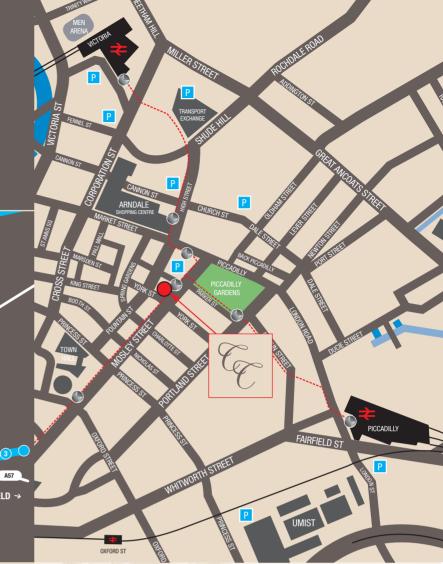

#### KEY

- 1. Colwyn Chambers
- 2. Ship Canal House
- 3. Belvedere
- 4. Pinnacle
- 5. No1 Marsden Street
- 6. Harvey Nichols
- 7. Selfridges
- 8. Royal Exchange
- 9. Arndale Shopping Centre
- 10. Chancery Place
- 11. Marks & Spencer
- 12. The Chancery
- 13. 40 Spring Gardens

#### LOCATION

Colwyn Chambers is located at the junction of Mosley Street and York Street within Manchester's financial and professional core.

Colwyn Chambers enjoys excellent communication links with the Metrolink and the bus station being located in Piccadilly Gardens approximately 2 minutes walk from the property.