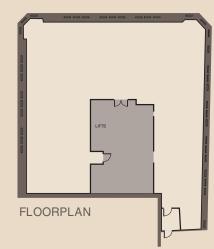

## ACCOMMODATION

The accommodation is largely of an open plan layout benefiting from the following specification:-

- Fully accessed raised floors.
- Air conditioning.
- Suspended ceilings with Category II lighting.
- Aluminum framed double glazed windows.
- Male and female toilets on all floors.
- Two 10 person passenger lifts serving all floors.
- Basement car park.

#### SCHEDULE OF ACCOMMODATION

| Description | Sq m  | Sq ft  |
|-------------|-------|--------|
| 2nd Floor   | 368   | 3,961  |
| 3rd Floor   | 368   | 3,961  |
| 4th Floor   | 368   | 3,961  |
| Total       | 1,104 | 11,883 |