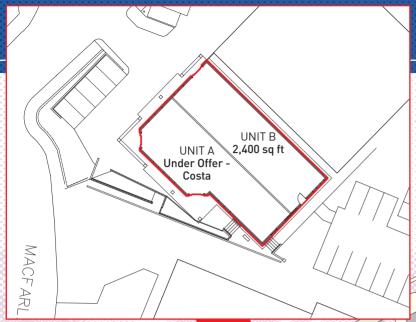

#### **DESCRIPTION**

The subject premises comprise Unit 13, which is capable of subdivision to provide the following space:

| Unit     | sq ft       | sq m   |
|----------|-------------|--------|
| А        | Under Offer |        |
| В        | 2,400       | 222.97 |
| Combined | 4,800       | 445.94 |

- Key tenants include Tesco Superstore, Cineworld Cinema and Bannatyne's Health Club
- Other tenants include Next, Mothercare, Argos, Smyths Toys, Halfords, Currys, McDonald's Drive-thru and Pizza Hut
- Opportunity for a small unit of 2,400 sq ft adjacent to Tesco,
   Pets at Home and Costa