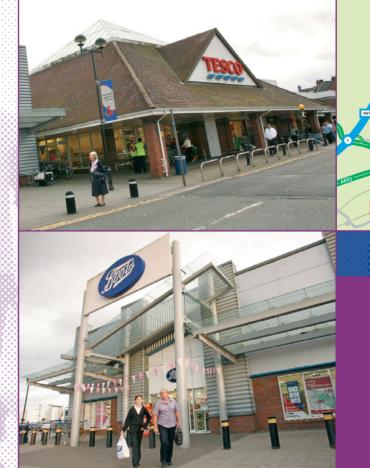

- Key tenants include Tesco Superstore, Cineworld Cinema and Bannatyne's Health Club
- Other tenants include Next, Mothercare, Argos, Smyths Toys, Halfords, Currys, McDonald's Drive-thru and Pizza Hut
- Opportunity for a small unit of 2,400 sq ft adjacent to Tesco,
   Pets at Home and Costa

Central Retail Park is located in the heart of Falkirk town and benefits from tenants such as Tesco, Homebase with other retailers including Next, Boots and Sports World. New lettings include Next, Mothercare, Smyths Toys and Dunelm.