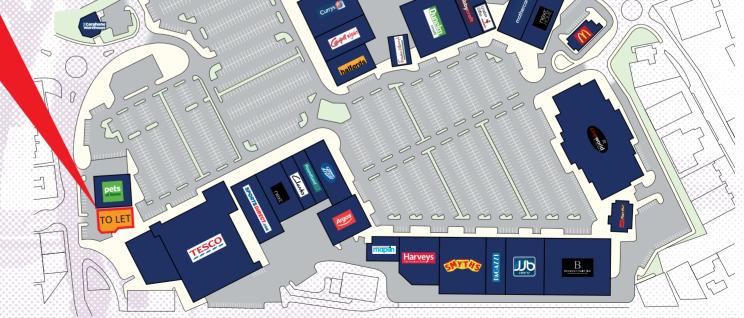

## CENTRAL RETAIL PARK Masterplan

TO LET EXCELLENT RETAIL WAREHOUSE PREMISES

- Key tenants include Tesco Superstore, Cineworld Cinema and Bannatyne's Health Club
- Other tenants include Next, Mothercare, Argos, Smyths Toys, Halfords, Currys, McDonald's Drive-thru and Pizza Hut
- Opportunity for a small unit of 2,400 sq ft adjacent to Tesco,
   Pets at Home and Costa

Central Retail Park is located in the heart of Falkirk town and benefits from tenants such as Tesco, Homebase with other retailers including Next, Boots and Sports World. New lettings include Next, Mothercare, Smyths Toys and Dunelm.