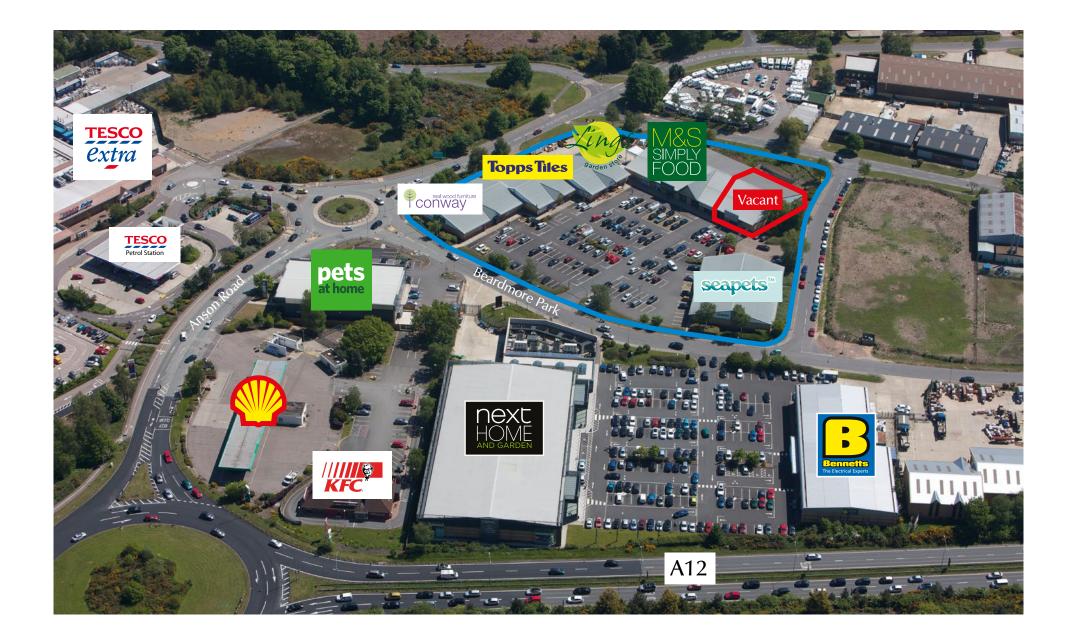

## Description

The scheme is located on the corner of Anson Road and Beardmore Park directly opposite the Tesco Extra and Tesco Petrol Station. The current Tenant line up comprises the following: M&S Simply Food (opened April 2013), Topps Tiles, Conway Pine, Seapets and Lings Garden Centre. Other retailers in the immediate vicinity include: Pets at Home, Next, Bennetts Electrical and KFC.

## Planning

The vacant unit and the M&S unit benefit from an unrestricted open A1 planning consent, the remainder of the scheme is bulky goods.