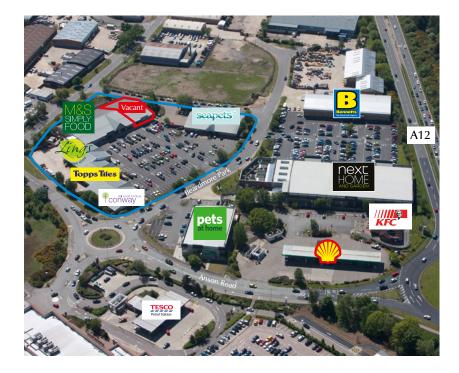

## Description

The scheme is located on the corner of Anson Road and Beardmore Park directly opposite the Tesco Extra and Tesco Petrol Station. The current Tenant line up comprises the following: M&S Simply Food (opened April 2013), Topps Tiles, Conway Pine, Seapets and Lings Garden Centre. Other retailers in the immediate vicinity include: Pets at Home, Next, Bennetts Electrical and KFC.

## Planning

The vacant unit and the M&S unit benefit from an unrestricted open A1 planning consent, the remainder of the scheme is bulky goods.