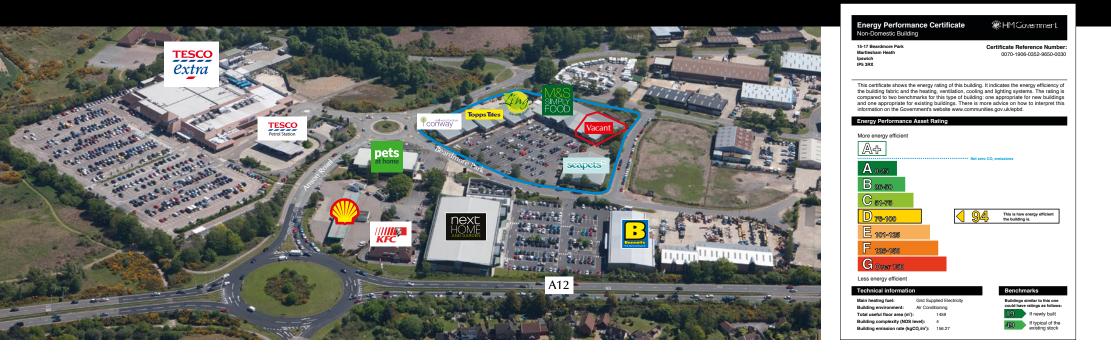

#### Location

Martlesham Heath is situated some 8 miles east of Ipswich, being adjacent to the A12. As well as the eastern suburbs of Ipswich, this location also serves as the main out of town retail hub for Woodbridge and Felixstowe.

## Description

The scheme is located on the corner of Anson Road and Beardmore Park directly opposite the Tesco Extra and Tesco Petrol Station. The current Tenant line up comprises the following: M&S Simply Food (opened April 2013), Topps Tiles, Conway Pine, Seapets and Lings Garden Centre. Other retailers in the immediate vicinity include: Pets at Home, Next, Bennetts Electrical and KFC.