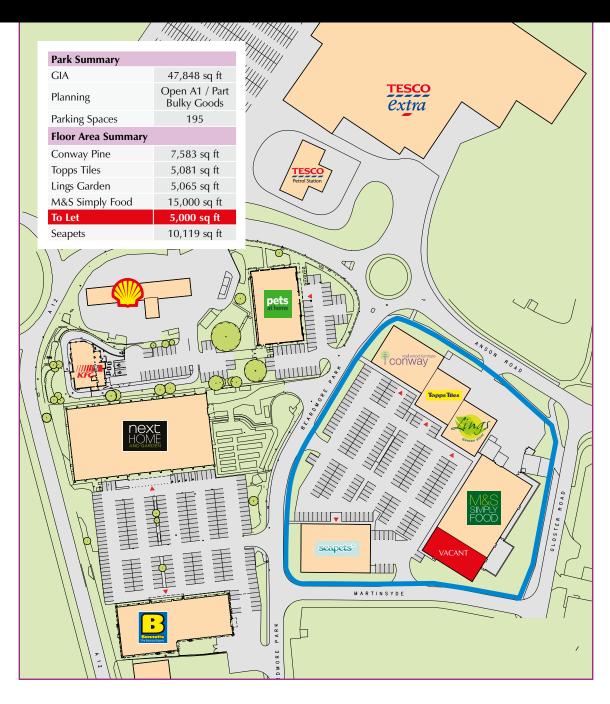

## Description

The scheme is located on the corner of Anson Road and Beardmore Park directly opposite the Tesco Extra and Tesco Petrol Station. The current Tenant line up comprises the following: M&S Simply Food (opened April 2013), Topps Tiles, Conway Pine, Seapets and Lings Garden Centre. Other retailers in the immediate vicinity include: Pets at Home, Next, Bennetts Electrical and KFC.

## Availability

5,000 sq ft immediately available To Let. 1,500 sq ft proposed pod unit (subject to planning).

## Planning

The vacant unit and the M&S unit benefit from an unrestricted open A1 planning consent, the remainder of the scheme is bulky goods.