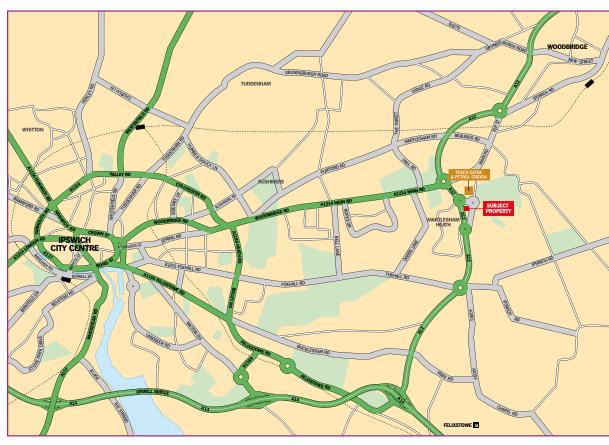

#### Location

Martlesham Heath is situated some 8 miles east of Ipswich, being adjacent to the A12. As well as the eastern suburbs of Ipswich, this location also serves as the main out of town retail hub for Woodbridge and Felixstowe.