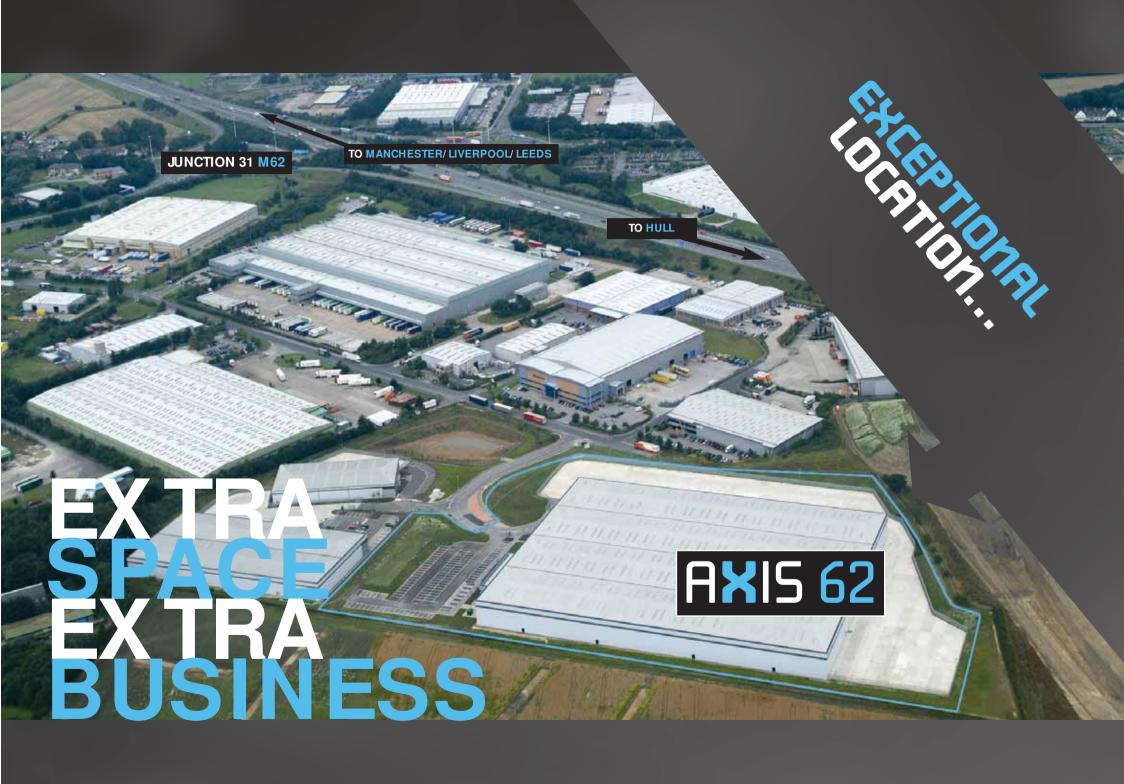

#### LOCATION

Axis 62 is situated at Junction 31 of the M62 trans-pennine motorway only 5 miles from its intersection with the M1 motorway and within 6 miles of the recently upgraded A1/A1M interchange.

Being half a mile from Junction 31 and positioned geographically in the centre of the UK, the property has by way of adjacent motorway infrastructure an unrivalled nationwide and regional access.

### **EXPRESS** ACCESS TO THE MOTORWAY NETWORK

**AXIS 62** 

he property or its condition or its value may be relied upon as a statement or representation of fact. Neither Carter & Co. or King Sturge have any authority to make an