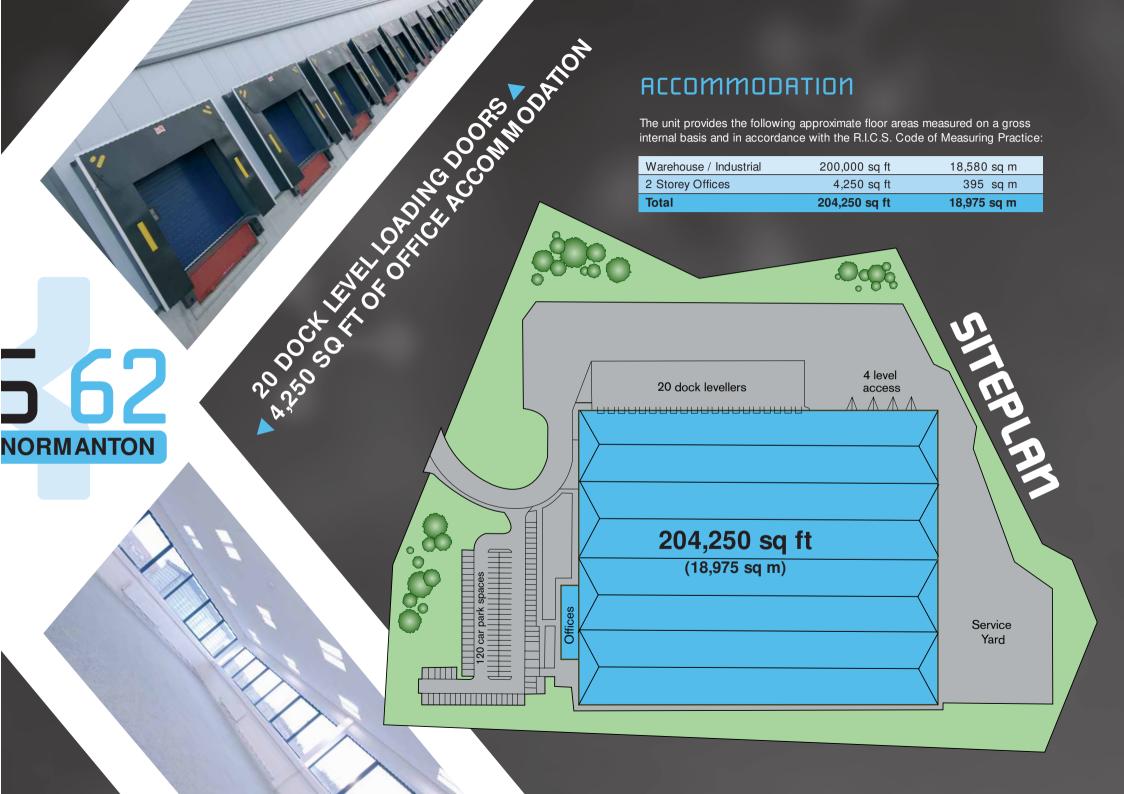

#### DESCRIPTION

The property comprises a new build distribution warehouse and industrial facility.

The property has been designed to allow maximum flexibility for a variety of uses and provides a high specification unit within a self-contained landscaped site with extensive external areas for commercial vehicle use.

#### SPECIFICATION

- 4 no. level access loading doors
- 20 no. dock level loading doors
- 12 metres to underside of haunch
- Extensive self-contained concrete surfaced commercial vehicle yards
- Fully fitted, two storey offices constructed to the outside of the envelope of the main warehouse/industrial area.
- Separate self contained car parking facilities for 120 cars
- Floor loading 50KN/m<sup>2</sup>
- 45m service yards