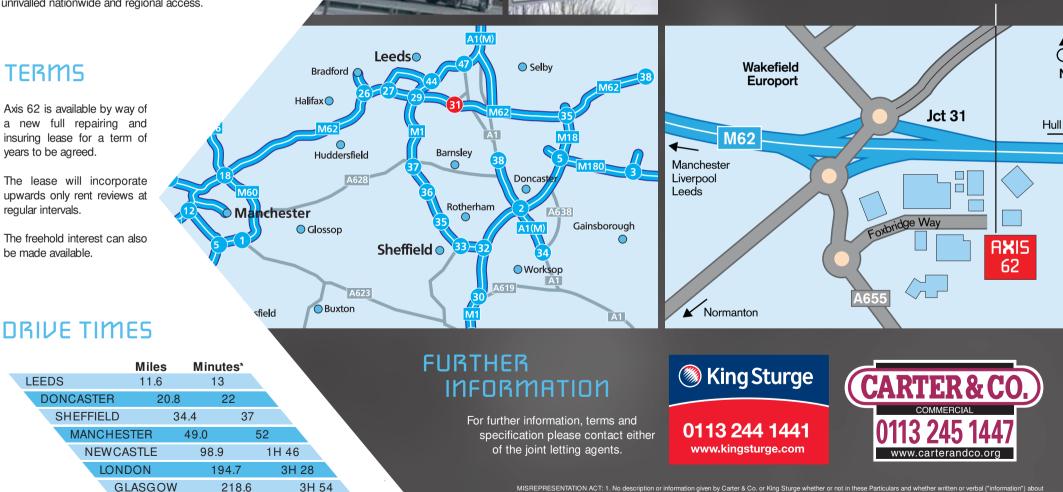

#### LOCATION

Axis 62 is situated at Junction 31 of the M62 trans-pennine motorway only 5 miles from its intersection with the M1 motorway and within 6 miles of the recently upgraded A1/A1M interchange.

Being half a mile from Junction 31 and positioned geographically in the centre of the UK, the property has by way of adjacent motorway infrastructure an unrivalled nationwide and regional access.

### **EXPRESS** ACCESS TO THE MOTORWAY NETWORK

**AXIS 62** 

he property or its condition or its value may be relied upon as a statement or representation of fact. Neither Carter & Co. or King Sturge have any authority to make an