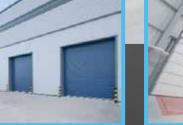

#### SPECIFICATION

- 4 no. level access loading doors
- 20 no. dock level loading doors
- 12 metres to underside of haunch
- Extensive self-contained concrete surfaced commercial vehicle yards
- Fully fitted, two storey offices constructed to the outside of the envelope of the main warehouse/industrial area.
- Separate self contained car parking facilities for 120 cars
- Floor loading 50KN/m<sup>2</sup>
- 45m service yards