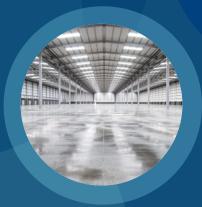

see the potential in

20,000 – 175,000 SQ FT

(1,858-16,258 SQ M)

DISTRIBUTION • MANUFACTURING • TECHNOLOGY • RESEARCH

www.synergi-irlam.co.uk

- Eaves height up to 15m (subject to planning)
- High quality immediate environment
- 50kN/m<sup>2</sup> floor loading

## **Disposal Process**

Design & Build packages are available for buildings from 20,000 sq ft to 175,000 sq ft. Bespoke layouts are available on request.