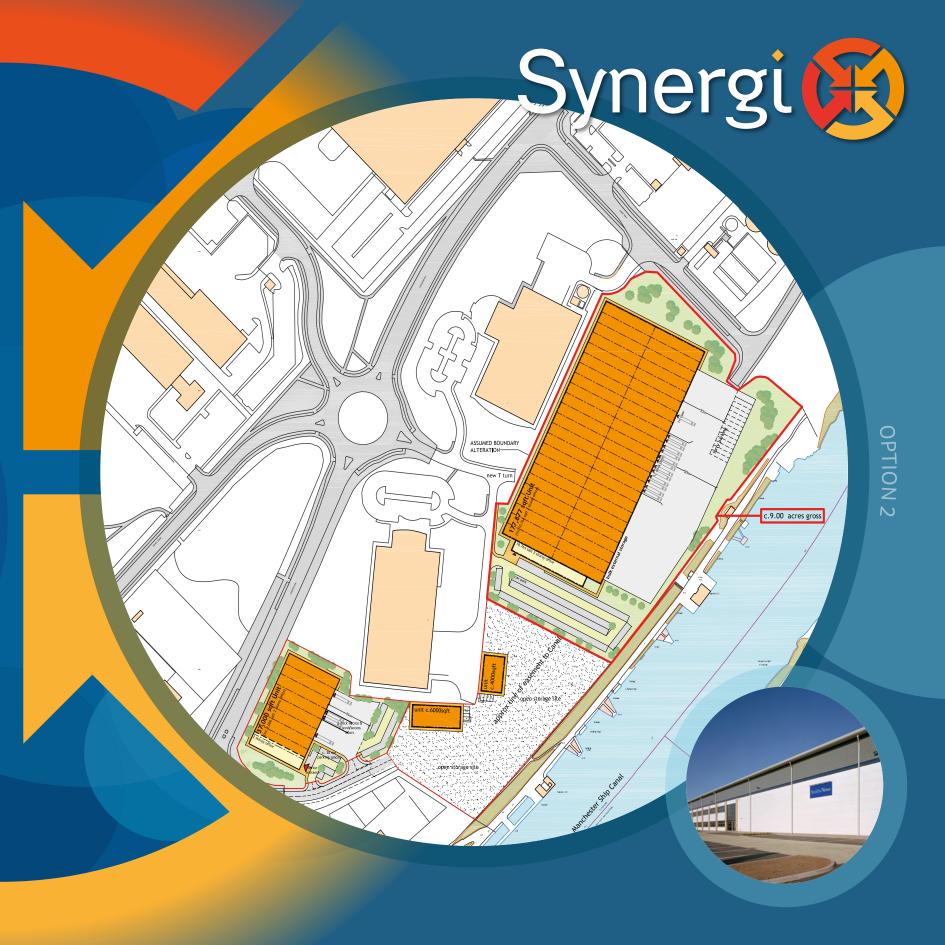

## **Disposal Process**

Design & Build packages are available for buildings from 20,000 sq ft to 175,000 sq ft. Bespoke layouts are available on request.