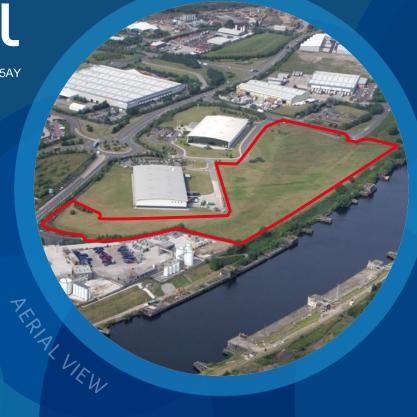

#### An Accessible Location

Synergi is based on Northbank Industrial Park, one of the North West's premier industrial locations.

Access into and within the estate is excellent with both the M6 and M60 motorways minutes away, with Manchester Airport just a 20 minute drive.

Synergi is located in a prominent position at the principal entrance to the estate at the junction of Brinell Drive and Cadishead Way.

The nearby Salford Gateway development area will provide a multimodal freight interchange together with retail and leisure facilities including the new Salford City Stadium.