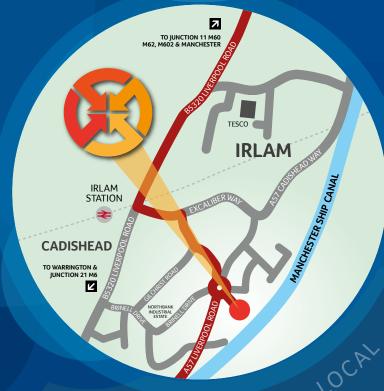

#### An Accessible Location

Synergi is based on Northbank Industrial Park, one of the North West's premier industrial locations.

Access into and within the estate is excellent with both the M6 and M60 motorways minutes away, with Manchester Airport just a 20 minute drive.

Synergi is located in a prominent position at the principal entrance to the estate at the junction of Brinell Drive and Cadishead Way.

The nearby Salford Gateway development area will provide a multimodal freight interchange together with retail and leisure facilities including the new Salford City Stadium.