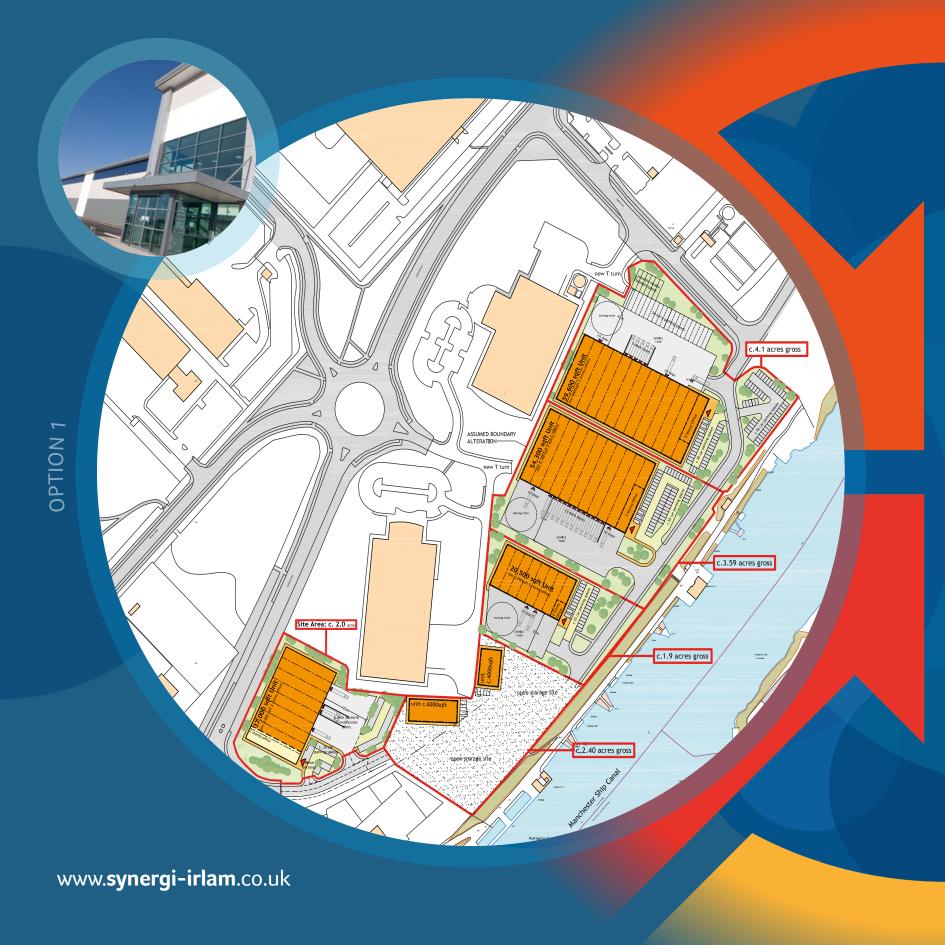

## **Disposal Process**

Design & Build packages are available for buildings from 20,000 sq ft to 175,000 sq ft. Bespoke layouts are available on request.