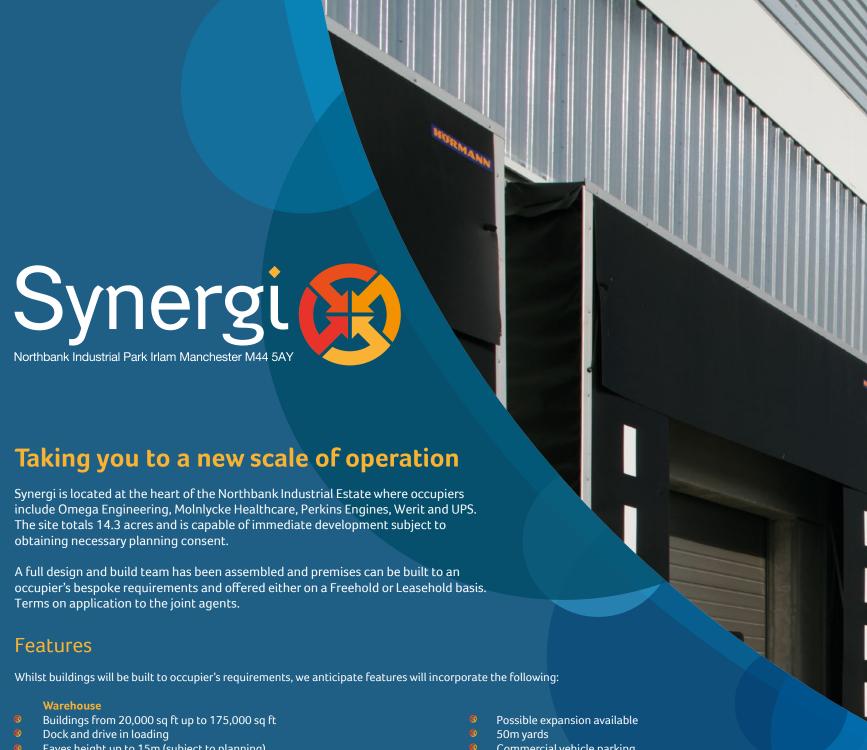

see the potential in

20,000 – 175,000 SQ FT

(1,858-16,258 SQ M)

DISTRIBUTION • MANUFACTURING • TECHNOLOGY • RESEARCH

www.synergi-irlam.co.uk

- Eaves height up to 15m (subject to planning)
- High quality immediate environment
- 50kN/m<sup>2</sup> floor loading

Specific requirements may include:

- Suspended ceilings
- LG3 lighting
- Raised floors

- Commercial vehicle parking
  - Potential for segregation of car parking and lorries
- Lift access (if appropriate)
- W/C and kitchen areas