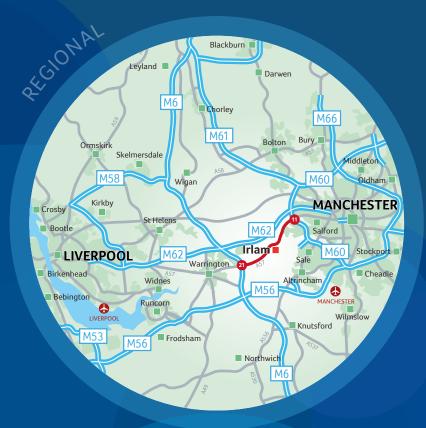

#### An Accessible Location

Synergi is based on Northbank Industrial Park, one of the North West's premier industrial locations.

Access into and within the estate is excellent with both the M6 and M60 motorways minutes away, with Manchester Airport just a 20 minute drive.

Synergi is located in a prominent position at the principal entrance to the estate at the junction of Brinell Drive and Cadishead Way.

The nearby Salford Gateway development area will provide a multimodal freight interchange together with retail and leisure facilities including the new Salford City Stadium.

## **Communication Links**

| CITIES                 | DISTANCE  | TIME         |
|------------------------|-----------|--------------|
| London                 | 196 miles | 3 hr 39 mins |
| Birmingham             | 82 miles  | 1 hr 34 mins |
| Manchester             | 12 miles  | 25 mins      |
| Sheffield              | 57 miles  | 1 hr 20 mins |
| Leeds                  | 50 miles  | 58 mins      |
| Bristol                | 163 miles | 2 hr 50 mins |
| AIRPORTS               |           |              |
| Birmingham             | 93 miles  | 1 hr 39 mins |
| Manchester             | 16 miles  | 21 mins      |
| Liverpool              | 25 miles  | 34 mins      |
| East Midlands          | 84 miles  | 1 hr 39 mins |
| DOCKS                  |           |              |
| Queens Dock, Liverpool | 27 miles  | 35 mins      |
| Immingham, Hull        | 116 miles | 2 hr 08 mins |
| Avonmouth, Bristol     | 163 miles | 2 hr 45 mins |
| Felixstowe, Suffolk    | 243 miles | 4 hr 29 mins |
| Southampton Docks      | 221 miles | 4 hr 01 mins |
| MOTORWAY JUNCTIONS     |           |              |
| Junction 11 M60        | 5 miles   | 10 mins      |
| Junction 21 M6         | 4 miles   | 7 mins       |