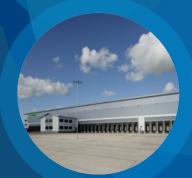

see the potential in

20,000 – 175,000 SQ FT

(1,858-16,258 SQ M)

DISTRIBUTION • MANUFACTURING • TECHNOLOGY • RESEARCH

www.synergi-irlam.co.uk

- Eaves height up to 15m (subject to planning)
- High quality immediate environment
- 50kN/m<sup>2</sup> floor loading

## **Disposal Process**

Design & Build packages are available for buildings from 20,000 sq ft to 175,000 sq ft. Bespoke layouts are available on request.