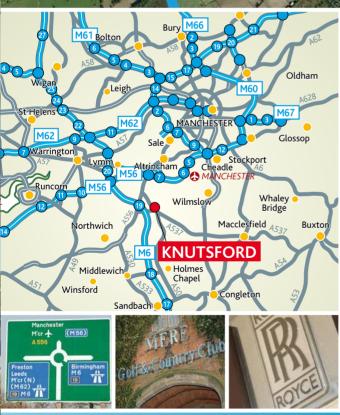

### LOCATION

Knutsford Business Park is a premier business location. Situated on Mobberley Road, just outside Knutsford town centre. Lying approximately two miles from junction 19 of the M6 motorway and 5 miles from junction 7 of the M56 motorway.

Knutsford Business Park is within 10 miles of Manchester International Airport and nearby Knutsford Railway Station provides direct services to Manchester and Chester, whilst nearby Wilmslow, Macclesfield and Crewe Stations have intercity links to London Euston.