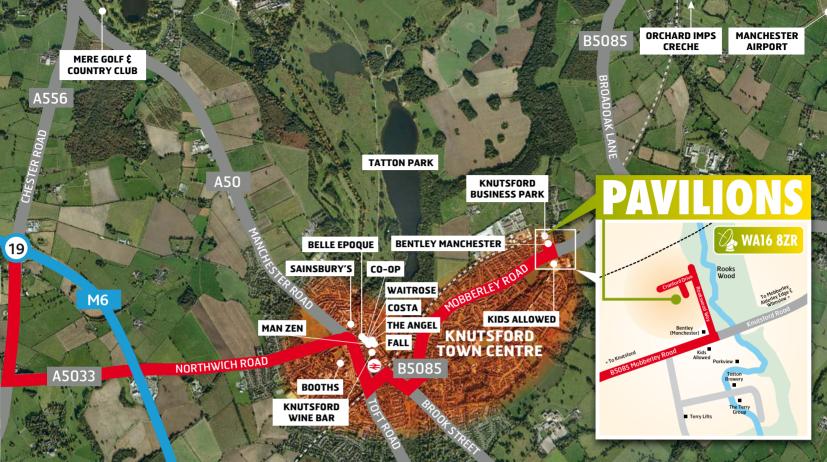

#### **DESCRIPTION**

Successful people and businesses have been attracted to the charm and sophistication of Knutsford for many years and their high standards and good taste are reflected in the quality of the local amenities. These include a number of outstanding restaurants, exclusive boutiques and the Mere Golf & Country Club. A Bentley showroom opened in January 2008 immediately adjacent to The Pavilions.

Knutsford also boasts a Booths supermarket and the highly regarded Orchard Imps Crèche. Newly opened in February 2008 is Kids Allowed - Knutsford which offers childcare, after school care and holiday clubs in close proximity to The Pavilions. So whether satisfying the needs of your staff or entertaining clients, Knutsford will always meet and often exceed your highest expectations.

### LOCATION

Knutsford Business Park is a premier business location. Situated on Mobberley Road, just outside Knutsford town centre. Lying approximately two miles from junction 19 of the M6 motorway and 5 miles from junction 7 of the M56 motorway.

Knutsford Business Park is within 10 miles of Manchester International Airport and nearby Knutsford Railway Station provides direct services to Manchester and Chester, whilst nearby Wilmslow, Macclesfield and Crewe Stations have intercity links to London Euston.