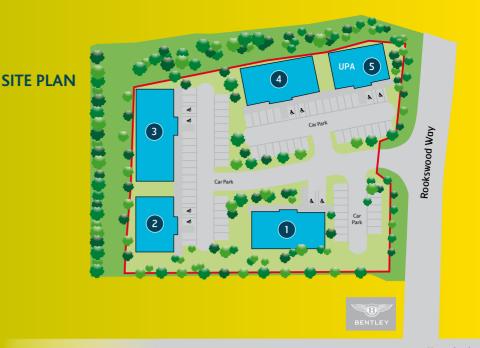

Situated just a few minutes walk from the centre of the sophisticated and affluent Cheshire town of Knutsford, the five self contained units offer accommodation of various sizes with options to subdivide on a floor by floor basis.

2 storey pavilion style builds Full access raised floor Air conditioning Suspended ceiling Fully carpeted Shower facility Attractive landscaping

Mobberley Road

Knutsford Road

TIN